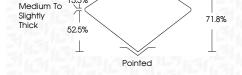

#### LABORATORY GROWN DIAMOND REPORT

February 10, 2024

IGI Report Number LG618498759

LABORATORY GROWN Description

DIAMOND

PRINCESS CUT Shape and Cutting Style

Measurements 6.18 X 6.09 X 4.37 MM

**GRADING RESULTS** 

### **PROPORTIONS**