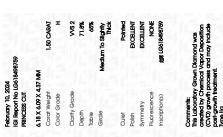

#### LABORATORY GROWN DIAMOND REPORT

February 10, 2024

IGI Report Number LG618498759

LABORATORY GROWN Description

DIAMOND

PRINCESS CUT Shape and Cutting Style

Measurements 6.18 X 6.09 X 4.37 MM

**GRADING RESULTS** 

1.50 CARAT Carat Weight

Color Grade

Clarity Grade VVS 2

#### ADDITIONAL GRADING INFORMATION

Polish **EXCELLENT** 

**EXCELLENT** Symmetry

NONE Fluorescence

Inscription(s) 131 LG618498759

Comments: This Laboratory Grown Diamond was created by Chemical Vapor Deposition (CVD) growth process and may include post-growth treatment.