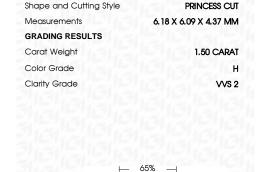

#### LABORATORY GROWN DIAMOND REPORT

February 10, 2024

IGI Report Number LG618498759

LABORATORY GROWN Description

DIAMOND

PRINCESS CUT Shape and Cutting Style

Measurements 6.18 X 6.09 X 4.37 MM

**GRADING RESULTS** 

1.50 CARAT Carat Weight

Color Grade

Clarity Grade VVS 2