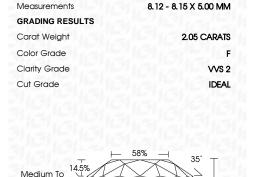

### LABORATORY GROWN DIAMOND REPORT

February 2, 2024

IGI Report Number LG619422829

Description

LABORATORY GROWN DIAMOND

Shape and Cutting Style

**ROUND BRILLIANT** 8.12 - 8.15 X 5.00 MM

**IDEAL** 

Measurements

# **GRADING RESULTS**

2.05 CARATS Carat Weight

Color Grade

Clarity Grade VVS 2

Cut Grade

Medium To 14.5% Slightly Thick (Faceted) 43%

Pointed

**CLARITY CHARACTERISTICS** 

**PROPORTIONS** 