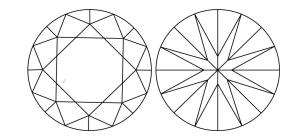

### **KEY TO SYMBOLS**

Red symbols indicate internal characteristics. Green symbols indicate external characteristics.

### **GRADING SCALES**

DEFGHIJ

### CLARITY

| IF                     | VVS <sup>1-2</sup>             | VS 1-2                    | SI 1-2               | I <sup>1-3</sup> |
|------------------------|--------------------------------|---------------------------|----------------------|------------------|
| Internally<br>Flawless | Very Very<br>Slightly Included | Very<br>Slightly Included | Slightly<br>Included | Included         |
| COLOR                  |                                |                           |                      |                  |

Faint

Very Light

Light

Sample Image Used

© IGI 2020, International Gemological Institute

FD - 10 20