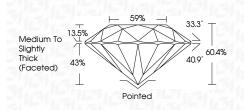

### LG619426589 Report verification at igi.org

59%

Pointed

33.3°

40.9°

60.4%

PROPORTIONS

13.5%

43%

**CLARITY CHARACTERISTICS** 

**KEY TO SYMBOLS** 

Red symbols indicate internal characteristics.

Green symbols indicate external characteristics.

 $\checkmark$ ~

Medium To

Slightly Thick (Faceted)