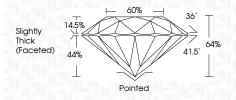

---------------|----------|------------------|
| Internally | Very Very          | Very              | Slightly | Included         |
| Flawless   | Slightly Included  | Slightly Included | Included |                  |

### COLOR

|   |   | • |   |   |   |   |       |            |       |
|---|---|---|---|---|---|---|-------|------------|-------|
| D | Е | F | G | Н | ı | J | Faint | Very Light | Light |



Sample Image Used



© IGI 2020, International Gemological Institute

FD - 10 20



#### LABORATORY GROWN DIAMOND REPORT

February 2, 2024

IGI Report Number LG619427624

Description LABORATORY GROWN

DIAMOND

Shape and Cutting Style ROUND BRILLIANT 10.71 - 10.77 X 6.87 MM Measurements

**GRADING RESULTS** 

Carat Weight 5.05 CARATS

Color Grade Clarity Grade VS 2

Cut Grade VERY GOOD



#### ADDITIONAL GRADING INFORMATION

EXCELLENT Polish Symmetry

**EXCELLENT** Fluorescence NONE

(国) LG619427624 Inscription(s) Comments: This Laboratory Grown Diamond was

created by Chemical Vapor Deposition (CVD) growth process and may include post-growth treatment.