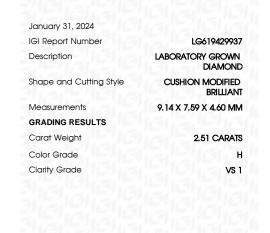

## LABORATORY GROWN DIAMOND REPORT

January 31, 2024

IGI Report Number LG619429937

Description LABORATORY GROWN

DIAMOND

Shape and Cutting Style CUSHION MODIFIED BRILLIANT

Measurements 9.14 X 7.59 X 4.60 MM

## **GRADING RESULTS**

Carat Weight 2.51 CARATS

Color Grade

Clarity Grade VS 1