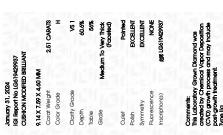

#### ADDITIONAL GRADING INFORMATION

Polish **EXCELLENT** 

Symmetry **EXCELLENT** 

Fluorescence NONE

Inscription(s) (3) LG619429937

Comments: This Laboratory Grown Diamond was created by Chemical Vapor Deposition (CVD) growth process and may include post-growth treatment.

60.6%

個 LG619429937

## ADDITIONAL GRADING INFORMATION

42%

Medium To

Very Thick

(Faceted)

Inscription(s)

| Polish       | EXCELLEN |
|--------------|----------|
| Symmetry     | EXCELLEN |
| Fluorescence | NON      |

Comments: This Laboratory Grown Diamond was created by Chemical Vapor Deposition (CVD) growth process and may include post-growth treatment. Type IIa