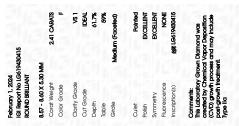

## LABORATORY GROWN DIAMOND REPORT

February 1, 2024

IGI Report Number LG619430415

LABORATORY GROWN Description

DIAMOND

**ROUND BRILLIANT** 

Shape and Cutting Style

8.57 - 8.60 X 5.30 MM

### **GRADING RESULTS**

Measurements

2.41 CARATS Carat Weight

Color Grade

Clarity Grade VS 1

Cut Grade **IDEAL** 

# ADDITIONAL GRADING INFORMATION

Polish **EXCELLENT** 

**EXCELLENT** Symmetry

NONE Fluorescence

1/5/1 LG619430415 Inscription(s)

Comments: This Laboratory Grown Diamond was created by Chemical Vapor Deposition (CVD) growth process and may include post-growth treatment.

# LABORATORY GROWN DIAMOND REPORT

February 1, 2024

IGI Report Number LG619430415

Description LABORATORY GROWN DIAMOND

Shape and Cutting Style ROUND BRILLIANT 8.57 - 8.60 X 5.30 MM Measurements

**GRADING RESULTS** 

2.41 CARATS Carat Weight

Color Grade Clarity Grade VS 1 Cut Grade IDEAL

#### ADDITIONAL GRADING INFORMATION

Polish **EXCELLENT EXCELLENT** Symmetry

Fluorescence NONE 個 LG619430415 Inscription(s)

Comments: This Laboratory Grown Diamond was created by Chemical Vapor Deposition (CVD) growth process and may include post-growth treatment.