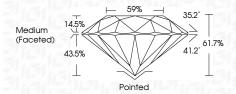

# LG619430415

Pointed

Report verification at igi.org

**PROPORTIONS** 

14.5%

43.5%

**CLARITY CHARACTERISTICS** 

**KEY TO SYMBOLS** 

Red symbols indicate internal characteristics.

Green symbols indicate external characteristics.

Medium

(Faceted)