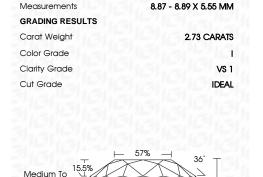

## LABORATORY GROWN DIAMOND REPORT

February 2, 2024

IGI Report Number LG619432208

LABORATORY GROWN Description

DIAMOND

Shape and Cutting Style ROUND BRILLIANT

Measurements 8.87 - 8.89 X 5.55 MM

## **GRADING RESULTS**

2.73 CARATS Carat Weight

Color Grade

Clarity Grade VS 1

Cut Grade **IDEAL** 

#### **PROPORTIONS**

Inscription(s)

Slightly

Thick (Faceted)

www.igi.org