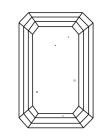

LG619432259

(G) LG619432259

LABORATORY GROWN

January 30, 2024

Description

IGI Report Number

# **ELECTRONIC COPY**

### LABORATORY GROWN DIAMOND REPORT

January 30, 2024

IGI Report Number LG619432259

LABORATORY GROWN Description

DIAMOND

Shape and Cutting Style

10.81 X 7.35 X 4.98 MM

**EMERALD CUT** 

G

**GRADING RESULTS** 

Measurements

Carat Weight 3.87 CARATS

Color Grade

Clarity Grade VS 2

### ADDITIONAL GRADING INFORMATION

Polish **EXCELLENT** 

**EXCELLENT** Symmetry

NONE Fluorescence

Inscription(s) 13 LG619432259

Comments: This Laboratory Grown Diamond was created by Chemical Vapor Deposition (CVD) growth process and may include post-growth treatment.

Type IIa

# **PROPORTIONS**



#### **CLARITY CHARACTERISTICS**





### **KEY TO SYMBOLS**

Red symbols indicate internal characteristics. Green symbols indicate external characteristics.

### **GRADING SCALES**

### CLARITY

| IF                     | VVS <sup>1-2</sup>             | VS <sup>1-2</sup>         | SI 1-2               | I <sup>1-3</sup> |
|------------------------|--------------------------------|---------------------------|----------------------|------------------|
| Internally<br>Flawless | Very Very<br>Slightly Included | Very<br>Slightly Included | Slightly<br>Included | Included         |

## COLOR

| E F | G | Н | I | J | Faint | Very Light | Light |
|-----|---|---|---|---|-------|------------|-------|
|-----|---|---|---|---|-------|------------|-------|



Sample Image Used



© IGI 2020, International Gemological Institute

FD -