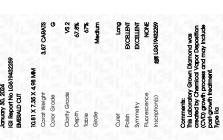

LG619432259

(G) LG619432259

LABORATORY GROWN

January 30, 2024

Description

IGI Report Number

### LABORATORY GROWN DIAMOND REPORT

January 30, 2024

IGI Report Number LG619432259

LABORATORY GROWN Description

DIAMOND

Shape and Cutting Style

10.81 X 7.35 X 4.98 MM

**EMERALD CUT** 

G

**GRADING RESULTS** 

Measurements

Carat Weight 3.87 CARATS

Color Grade

Clarity Grade VS 2

### ADDITIONAL GRADING INFORMATION

Polish **EXCELLENT** 

**EXCELLENT** Symmetry

NONE Fluorescence

Inscription(s) 13 LG619432259

Comments: This Laboratory Grown Diamond was created by Chemical Vapor Deposition (CVD) growth process and may include post-growth treatment.

Type IIa

#### ADDITIONAL GRADING INFORMATION

Inscription(s)

| Polish       | EXCELLEN |
|--------------|----------|
| Symmetry     | EXCELLEN |
| Fluorescence | NON      |

Comments: This Laboratory Grown Diamond was created by Chemical Vapor Deposition (CVD) growth process and may include post-growth treatment.