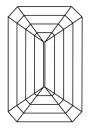

#### **CLARITY CHARACTERISTICS**

### **KEY TO SYMBOLS**

Red symbols indicate internal characteristics. Green symbols indicate external characteristics.