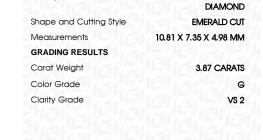

### LABORATORY GROWN DIAMOND REPORT

January 30, 2024

IGI Report Number LG619432259

LABORATORY GROWN Description

DIAMOND

Shape and Cutting Style

10.81 X 7.35 X 4.98 MM

**EMERALD CUT** 

G

**GRADING RESULTS** 

Measurements

Carat Weight 3.87 CARATS

Color Grade

Clarity Grade VS 2