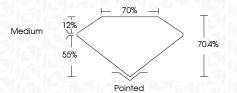

racteristics. Green symbols indicate external characteristics.

#### **GRADING SCALES**

#### CLARITY

| IF                     | VVS <sup>1-2</sup>             | VS <sup>1-2</sup>         | SI 1-2               | I 1 - 3  |
|------------------------|--------------------------------|---------------------------|----------------------|----------|
| Internally<br>Flawless | Very Very<br>Slightly Included | Very<br>Slightly Included | Slightly<br>Included | Included |

### COLOR

| E | F | G | Н | I | J | Faint | Very Light | Light |
|---|---|---|---|---|---|-------|------------|-------|
|---|---|---|---|---|---|-------|------------|-------|



Sample Image Used



© IGI 2020, International Gemological Institute

FD - 10 20





February 1, 2024

Description

Clarity Grade

IGI Report Number



#### ADDITIONAL GRADING INFORMATION

| Polish       | EXCELLENT      |
|--------------|----------------|
| Symmetry     | EXCELLENT      |
| Fluorescence | NONE           |
| 1 1 11 ()    | 45/10/10400010 |

Comments: This Laboratory Grown Diamond was created by Chemical Vapor Deposition (CVD) growth process and may include post-growth treatment.