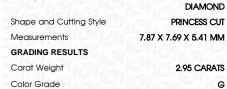

#### LABORATORY GROWN DIAMOND REPORT

February 1, 2024

IGI Report Number LG619432913

LABORATORY GROWN Description

DIAMOND

Shape and Cutting Style

PRINCESS CUT

G

Measurements 7.87 X 7.69 X 5.41 MM

# **GRADING RESULTS**

Carat Weight 2.95 CARATS

Color Grade

Clarity Grade VS 2