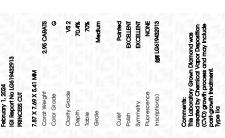

#### LABORATORY GROWN DIAMOND REPORT

February 1, 2024

IGI Report Number LG619432913

LABORATORY GROWN Description

DIAMOND

Shape and Cutting Style

PRINCESS CUT

G

Measurements 7.87 X 7.69 X 5.41 MM

# **GRADING RESULTS**

Carat Weight 2.95 CARATS

Color Grade

Clarity Grade VS 2

## ADDITIONAL GRADING INFORMATION

Polish **EXCELLENT** 

**EXCELLENT** Symmetry

NONE Fluorescence

Inscription(s) 150 LG619432913

Comments: This Laboratory Grown Diamond was created by Chemical Vapor Deposition (CVD) growth process and may include post-growth treatment.