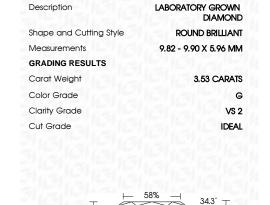

#### LABORATORY GROWN DIAMOND REPORT

February 1, 2024

IGI Report Number LG619433096

LABORATORY GROWN Description DIAMOND

Shape and Cutting Style ROUND BRILLIANT

Measurements 9.82 - 9.90 X 5.96 MM

## **GRADING RESULTS**

Carat Weight 3.53 CARATS

Color Grade G

Clarity Grade VS 2

Cut Grade **IDEAL** 