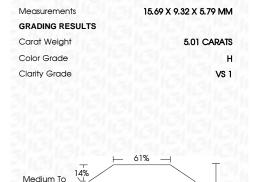

Description

IGI Report Number

Shape and Cutting Style

## LABORATORY GROWN DIAMOND REPORT

February 3, 2024

IGI Report Number LG619433387

Description

LABORATORY GROWN DIAMOND

PEAR BRILLIANT

Shape and Cutting Style

15.69 X 9.32 X 5.79 MM

**GRADING RESULTS** 

Measurements

Carat Weight 5.01 CARATS

Color Grade

Clarity Grade VS 1

### **PROPORTIONS**