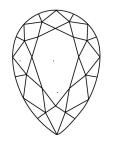

### **PROPORTIONS**

## LABORATORY GROWN DIAMOND REPORT

February 3, 2024

IGI Report Number LG619433387

Description

LABORATORY GROWN DIAMOND

PEAR BRILLIANT

Shape and Cutting Style

15.69 X 9.32 X 5.79 MM