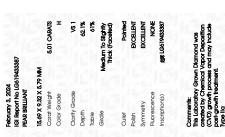

Report verification at igi.org

LG619433387

PEAR BRILLIANT

DIAMOND

62.1%

(国) LG619433387

LABORATORY GROWN

February 3, 2024

#### ADDITIONAL GRADING INFORMATION

Polish **EXCELLENT** 

**EXCELLENT** Symmetry

NONE Fluorescence

Inscription(s) 15 LG619433387

Comments: This Laboratory Grown Diamond was created by Chemical Vapor Deposition (CVD) growth process and may include post-growth treatment.

## ADDITIONAL GRADING INFORMATION

44.5%

| Polish       | EXCELLEN |
|--------------|----------|
| Symmetry     | EXCELLEN |
| Fluorescence | NON      |

Pointed

Comments: This Laboratory Grown Diamond was created by Chemical Vapor Deposition (CVD) growth process and may include post-growth treatment.

Slightly

(Faceted)

Inscription(s)

Thick