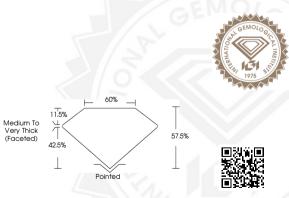

# IGI LABORATORY GROWN DIAMOND IDENTIFICATION REPORT

February 2, 2024

IGI Report Number LG619433684

Description LABORATORY GROWN DIAMOND

Shape and Cutting Style MARQUISE BRILLIANT

Measurements 8.27 X 4.28 X 2.46 MM

#### **GRADING RESULTS**

Carat Weight 0.50 CARAT

Color Grade

Clarity Grade VS 1

#### ADDITIONAL GRADING INFORMATION

Polish VERY GOOD

Symmetry VERY GOOD

Fluorescence NONE

Inscription(s) IG619433684

Comments: As Grown - No indication of post-growth treatment. This Laboratory Grown Diamond was created by High Pressure High

#### 8.27 X 4.28 X 2.46 MM

 Carat Weight
 0.50 CARAT

 Color Grade
 E

 Clarifty Grade
 VS 1

 Polish
 VERY GOOD

 Symmetry
 VERY GOOD

 Fluorescence
 NONE

Inscription(s) (#9126619433684 Comments: As Grown - No Indication of post-growth treatment. This Laboratory Grown Diamond was created by High Pressure High Temperature (HPHT) arowth process. Type II

#### 8.27 X 4.28 X 2.46 MM

Carat Weight 0.50 CARAT Color Grade Clarity Grade VS 1 Polish VERY GOOD VFRY GOOD Symmetry Fluorescence NONE (£) LG619433684 Inscription(s) Comments: As Grown - No indication of post-growth treatment. This Laboratory Grown