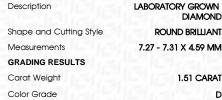

# LABORATORY GROWN DIAMOND REPORT

January 31, 2024

IGI Report Number LG619434982

LABORATORY GROWN Description

DIAMOND

Shape and Cutting Style ROUND BRILLIANT

Measurements 7.27 - 7.31 X 4.59 MM

### **GRADING RESULTS**

1.51 CARAT Carat Weight

Color Grade D

Clarity Grade VS 1

Cut Grade **EXCELLENT** 