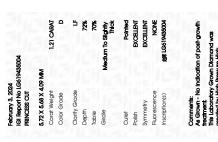

### LABORATORY GROWN DIAMOND REPORT

February 3, 2024

IGI Report Number

Description

Shape and Cutting Style

Measurements

**GRADING RESULTS** 

Carat Weight

Color Grade

Clarity Grade

ciality Orace

ADDITIONAL GRADING INFORMATION

Polish

Symmetry

Fluorescence

Inscription(s)

Comments: As Grown - No indication of post-growth treatment.

This Laboratory Grown Diamond was created by High Pressure High Temperature (HPHT) growth process.

Type II

PROPORTIONS

LG619435004

DIAMOND

PRINCESS CUT

1.21 CARAT

EXCELLENT EXCELLENT

151 LG619435004

NONE

D

LABORATORY GROWN

5.72 X 5.68 X 4.09 MM

**INTERNALLY FLAWLESS** 