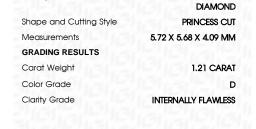

### LABORATORY GROWN DIAMOND REPORT

February 3, 2024

IGI Report Number

Description

Shape and Cutting Style

Measurements

**GRADING RESULTS** 

Carat Weight

Color Grade

Clarity Grade

ciality Orace

ADDITIONAL GRADING INFORMATION

Polish

Symmetry

Fluorescence

Inscription(s)

Comments: As Grown - No indication of post-growth treatment.

This Laboratory Grown Diamond was created by High Pressure High Temperature (HPHT) growth process.

Type II

PROPORTIONS

LG619435004

DIAMOND

PRINCESS CUT

1.21 CARAT

EXCELLENT EXCELLENT

151 LG619435004

NONE

D

LABORATORY GROWN

5.72 X 5.68 X 4.09 MM

**INTERNALLY FLAWLESS** 