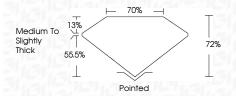

### LABORATORY GROWN DIAMOND REPORT

February 3, 2024

IGI Report Number

Description

Shape and Cutting Style

Measurements

**GRADING RESULTS** 

Carat Weight

1.21 CARAT

EXCELLENT EXCELLENT

151 LG619435004

NONE

D

LABORATORY GROWN

5.72 X 5.68 X 4.09 MM

**INTERNALLY FLAWLESS** 