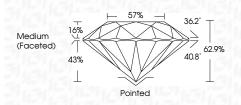

PROPORTIONS

1/3/ LG619436974 Inscription(s)

Comments: As Grown - No indication of post-growth treatment.

This Laboratory Grown Diamond was created by High Pressure High Temperature (HPHT) growth process. Type II