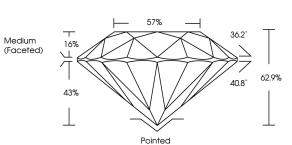

PROPORTIONS

1/3/ LG619436974 Inscription(s)

Comments: As Grown - No indication of post-growth treatment.

This Laboratory Grown Diamond was created by High Pressure High Temperature (HPHT) growth process. Type II