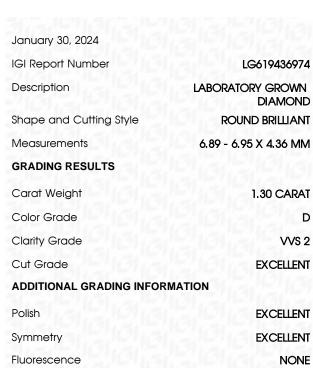

### January 30, 2024 IGI Report Number LG619436974 Description LABORATORY GROWN

| Description             | DIAMOND               |
|-------------------------|-----------------------|
| Shape and Cutting Style | ROUND BRILLIANT       |
| Measurements            | 6.89 - 6.95 X 4.36 MM |
| GRADING RESULTS         |                       |
| Carat Weight            | 1.30 CARAT            |
| Color Grade             | D                     |
| Clarity Grade           | VVS 2                 |
| Cut Grade               | EXCELLENT             |