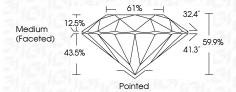

# **CLARITY CHARACTERISTICS**



## **KEY TO SYMBOLS**

Red symbols indicate internal characteristics. Green symbols indicate external characteristics.

### **GRADING SCALES**

### CLARITY

| IF.        | VVS <sup>1-2</sup> | VS <sup>1-2</sup> | SI 1-2   | I <sup>1-3</sup> |
|------------|--------------------|-------------------|----------|------------------|
| Internally | Very Very          | Very              | Slightly | Included         |
| Flawless   | Slightly Included  | Slightly Included | Included |                  |

### COLOR

| E | F | G | Н | I | J | Faint | Very Light | Light |
|---|---|---|---|---|---|-------|------------|-------|
|---|---|---|---|---|---|-------|------------|-------|



Sample Image Used



© IGI 2020, International Gemological Institute

FD - 10 20







#### ADDITIONAL GRADING INFORMATION

| Polish       | EXCELLEN |
|--------------|----------|
| Symmetry     | EXCELLEN |
| Fluorescence | NONI     |

Comments: As Grown - No indication of post-growth

This Laboratory Grown Diamond was created by High Pressure High Temperature (HPHT) growth process.

Type II

Inscription(s)