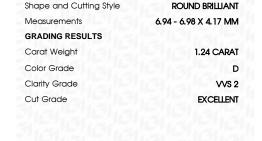

### LABORATORY GROWN DIAMOND REPORT

January 31, 2024

IGI Report Number LG619437139

Description

LABORATORY GROWN DIAMOND

Shape and Cutting Style

6.94 - 6.98 X 4.17 MM

ROUND BRILLIANT

D

Measurements **GRADING RESULTS** 

1.24 CARAT Carat Weight

Color Grade

Clarity Grade VVS 2

Cut Grade **EXCELLENT** 

ADDITIONAL GRADING INFORMATION

Polish **EXCELLENT** 

**EXCELLENT** Symmetry

NONE Fluorescence

1601 LG619437139 Inscription(s)

Comments: As Grown - No indication of post-growth

This Laboratory Grown Diamond was created by High Pressure High Temperature (HPHT) growth process.

Type II