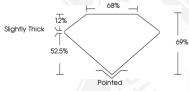

D

Measurements 6.69 X 4.91 X 3.39 MM

### 6.69 X 4.91 X 3.39 MM

Carat Weight 094 CARAT Color Grade Clarity Grade VVS 2 Polish EXCELLENT Symmetry **EXCELLENT** NONE Fluorescence Inscription(s) 1631 LG619442757 Comments: This Laboratory Grown Diamond was created by Chemical Vapor Deposition (CVD)

### 6.69 X 4.91 X 3.39 MM

Carat Weight 0.94 CARAT
Color Grade D
Clarity Grade VVS 2
Polish EXCELLENT
Symmetry EXCELLENT

Symmetry EXCELLENT Fluorescence NONE Inscription(s) (GM) LG619442757 Comments: This Laboratory Grown