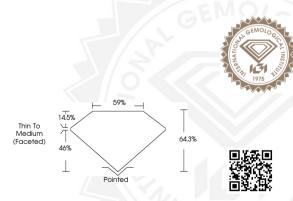

# MARQUISE BRILLIANT

Inscription(s)

#### 8.27 X 4.09 X 2.63 MM

 Carat Weight
 0.50 CARAT

 Color Grade
 E

 Clarifty Grade
 VS 1

 Polish
 EXCELLENT

 Symmetry
 VERY GOOD

 Fluorescence
 NONE

1631 LG619442776

### 8.27 X 4.09 X 2.63 MM

Color Grade
Clarity Grade
Polish
Polish
Symmetry
Fluorescence
Inscription(s)
Comments: As Grown - No
Indication of post-growth
treatment. This Laboratory Grown
Diamond was created by High