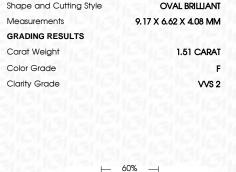

# LABORATORY GROWN DIAMOND REPORT

February 2, 2024

IGI Report Number LG619445553

LABORATORY GROWN Description

DIAMOND

**OVAL BRILLIANT** Shape and Cutting Style

Measurements 9.17 X 6.62 X 4.08 MM

# **GRADING RESULTS**

1.51 CARAT Carat Weight

Color Grade

Clarity Grade VVS 2