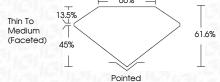

# **KEY TO SYMBOLS**

Red symbols indicate internal characteristics. Green symbols indicate external characteristics.

## **GRADING SCALES**

DEFGHIJ

## CLARITY

| IF                     | VVS <sup>1-2</sup>             | VS <sup>1-2</sup>         | SI 1-2               | I <sup>1-3</sup> |
|------------------------|--------------------------------|---------------------------|----------------------|------------------|
| Internally<br>Flawless | Very Very<br>Slightly Included | Very<br>Slightly Included | Slightly<br>Included | Included         |
| COLOR                  |                                |                           |                      |                  |

Faint

Very Light

Light



Sample Image Used



© IGI 2020, International Gemological Institute

FD - 10 20







#### ADDITIONAL GRADING INFORMATION

| Polish   | EXCELLEN |  |
|----------|----------|--|
| Symmetry | EXCELLEN |  |
| F1       |          |  |

(G) LG619445553 Comments: This Laboratory Grown Diamond was created by Chemical Vapor Deposition (CVD) growth process and may include post-growth treatment.

Inscription(s)