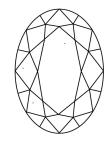

# **PROPORTIONS**

# LABORATORY GROWN DIAMOND REPORT

February 2, 2024

IGI Report Number LG619445553

LABORATORY GROWN Description

DIAMOND

**OVAL BRILLIANT** Shape and Cutting Style

Measurements 9.17 X 6.62 X 4.08 MM