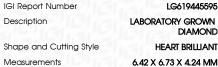

### LABORATORY GROWN DIAMOND REPORT

February 3, 2024

IGI Report Number LG619445595

Description

LABORATORY GROWN DIAMOND

Shape and Cutting Style

**HEART BRILLIANT** 6.42 X 6.73 X 4.24 MM

E

Measurements

**GRADING RESULTS** 

1.01 CARAT Carat Weight

Color Grade

Clarity Grade VS 2