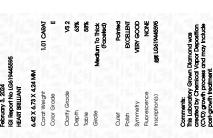

### LABORATORY GROWN DIAMOND REPORT

February 3, 2024

IGI Report Number LG619445595

Description

LABORATORY GROWN DIAMOND

Shape and Cutting Style

**HEART BRILLIANT** 6.42 X 6.73 X 4.24 MM

E

Measurements

**GRADING RESULTS** 

1.01 CARAT Carat Weight

Color Grade

Clarity Grade VS 2

### ADDITIONAL GRADING INFORMATION

Polish **EXCELLENT** 

VERY GOOD Symmetry

NONE Fluorescence

Inscription(s) /函 LG619445595

Comments: This Laboratory Grown Diamond was created by Chemical Vapor Deposition (CVD) growth process and may include post-growth treatment.

FD - 10 20

**GRADING RESULTS** 

February 3, 2024

1.01 CARAT Carat Weight Color Grade Clarity Grade VS 2

#### ADDITIONAL GRADING INFORMATION

Inscription(s)

Polish **EXCELLENT** VERY GOOD Symmetry Fluorescence NONE

Comments: This Laboratory Grown Diamond was created by Chemical Vapor Deposition (CVD) growth process and may include post-growth treatment.