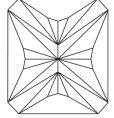

Report verification at igi.org

LG619445868

(159) LG619445868

February 9, 2024

IGI Report Number

## **ELECTRONIC COPY**

## LABORATORY GROWN DIAMOND REPORT

February 9, 2024

IGI Report Number LG619445868

Description LABORATORY GROWN

DIAMOND

Shape and Cutting Style CUT CORNERED RECTANGULAR

MODIFIED BRILLIANT

Measurements 8.80 X 6.03 X 3.93 MM

### **GRADING RESULTS**

Carat Weight 1.77 CARAT

Color Grade

Clarity Grade SI 1

### ADDITIONAL GRADING INFORMATION

Polish **EXCELLENT** 

Symmetry **EXCELLENT** 

Fluorescence NONE

Inscription(s) (3) LG619445868

Comments: This Laboratory Grown Diamond was created by Chemical Vapor Deposition (CVD) growth process and may include post-growth treatment. Type Ila

# PROPORTIONS



### **CLARITY CHARACTERISTICS**





## **KEY TO SYMBOLS**

Red symbols indicate internal characteristics. Green symbols indicate external characteristics.

### **GRADING SCALES**

DEFGHIJ

### CLARITY

| IF.                    | VVS <sup>1-2</sup>             | VS <sup>1-2</sup>         | SI 1-2               | 11-3     |
|------------------------|--------------------------------|---------------------------|----------------------|----------|
| Internally<br>Flawless | Very Very<br>Slightly Included | Very<br>Slightly Included | Slightly<br>Included | Included |
| COLOR                  |                                |                           |                      |          |

Faint

Very Light

Light



Sample Image Used



© IGI 2020, International Gemological Institute

FD - 10 20







64%

#### ADDITIONAL GRADIN