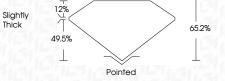

CLARITY CHARACTERISTICS**





## **KEY TO SYMBOLS**

Red symbols indicate internal characteristics. Green symbols indicate external characteristics.

### **GRADING SCALES**

DEFGHIJ

### CLARITY

| IF.                    | VVS <sup>1-2</sup>             | VS <sup>1-2</sup>         | SI 1-2               | 11-3     |
|------------------------|--------------------------------|---------------------------|----------------------|----------|
| Internally<br>Flawless | Very Very<br>Slightly Included | Very<br>Slightly Included | Slightly<br>Included | Included |
| COLOR                  |                                |                           |                      |          |

Faint

Very Light

Light



Sample Image Used



© IGI 2020, International Gemological Institute

FD - 10 20







64%

#### ADDITIONAL GRADING INFORMATION

| Polish       | EXCELLEN |  |
|--------------|----------|--|
| Symmetry     | EXCELLEN |  |
| Fluorescence | NON      |  |

Comments: This Laboratory Grown Diamond was created by Chemical Vapor Deposition (CVD) growth process and may include post-growth treatment.

Type II

Inscription(s)