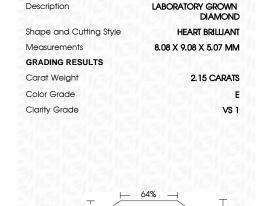

## LABORATORY GROWN DIAMOND REPORT

February 8, 2024

IGI Report Number LG619447147

Description

LABORATORY GROWN DIAMOND

Shape and Cutting Style

8.08 X 9.08 X 5.07 MM

**HEART BRILLIANT** 

E

GRADING RESULTS

Measurements

Carat Weight 2.15 CARATS

Color Grade

Clarity Grade VS 1