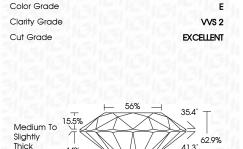

## **GRADING RESULTS**

1.62 CARAT Carat Weight

Color Grade

Clarity Grade VVS 2

Cut Grade **EXCELLENT** 

#### **PROPORTIONS**