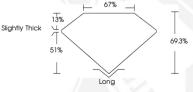

## IGI LABORATORY GROWN DIAMOND IDENTIFICATION REPORT

February 1, 2024

IGI Report Number LG619450575

Description LABORATORY GROWN DIAMOND

Shape and Cutting Style EMERALD CUT

Measurements 6.43 X 4.63 X 3.21 MM

#### **GRADING RESULTS**

Carat Weight 0.94 CARAT

Color Grade D

Clarity Grade VS 1

#### 6.43 X 4.63 X 3.21 MM

Carat Weight 0.94 CARAT Color Grade D Clarity Grade VS 1

Polish EXCELLENT Symmetry EXCELLENT Fluorescence NONE

Fluorescence NONE Inscription(s) (151) LG619450575

Comments: As Grown - No indication of post-growth treatment. This Laboratory Grown Diamond was created by High Pressure High Temperature (HPHT) growth process. Type II