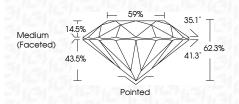

| Medium    | 14.5%                 |
|-----------|-----------------------|
| (Faceted) | 43.5%                 |
|           | $\perp$ $\rightarrow$ |

#### **CLARITY CHARACTERISTICS**

**KEY TO SYMBOLS** 

Red symbols indicate internal characteristics. Green symbols indicate external characteristics.

V Pointed

PROPORTIONS

LG619453555

DIAMOND ROUND BRILLIANT

6.46 - 6.49 X 4.03 MM

INTERNALLY FLAWLESS