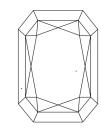

## LABORATORY GROWN DIAMOND REPORT

February 1, 2024

IGI Report Number LG619455706

Description LABORATORY GROWN

DIAMOND

Shape and Cutting Style CUT CORNERED RECTANGULAR

MODIFIED BRILLIANT

Measurements 7.40 X 4.92 X 3.20 MM

# PROPORTIONS