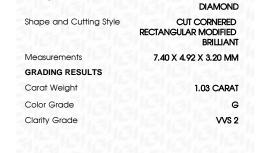

## LABORATORY GROWN DIAMOND REPORT

February 1, 2024

IGI Report Number LG619455706

Description LABORATORY GROWN

DIAMOND

Shape and Cutting Style CUT CORNERED RECTANGULAR

MODIFIED BRILLIANT

Measurements 7.40 X 4.92 X 3.20 MM

## **GRADING RESULTS**

Carat Weight 1.03 CARAT

Color Grade G

Clarity Grade VVS 2