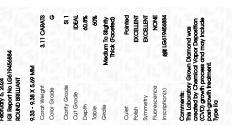

### LABORATORY GROWN DIAMOND REPORT

February 5, 2024

IGI Report Number LG619456884

Description LABORATORY GROWN

DIAMOND

Shape and Cutting Style

ROUND BRILLIANT

G

Measurements

9.33 - 9.38 X 5.69 MM

## **GRADING RESULTS**

Carat Weight 3.11 CARATS

Color Grade

Clarity Grade SI 1

Cut Grade IDEAL

### ADDITIONAL GRADING INFORMATION

Polish **EXCELLENT** 

Symmetry **EXCELLENT** 

Fluorescence NONE

Inscription(s) (3) LG619456884

Comments: This Laboratory Grown Diamond was created by Chemical Vapor Deposition (CVD) growth process and may include post-growth treatment.

Type IIa

Sample Image Used

© IGI 2020, International Gemological Institute

FD - 10 20

IGI Report Number LG619456884

Description LABORATORY GROWN

DIAMOND

Shape and Cutting Style ROUND BRILLIANT

Measurements 9.33 - 9.38 X 5.69 MM

GRADING RESULTS

Clarity Grade

Carat Weight 3.11 CARATS
Color Grade G

Cut Grade IDEAL

SI 1

#### ADDITIONAL GRADING INFORMATION

Polish EXCELLENT
Symmetry EXCELLENT

Fluorescence NONE Inscription(s) IGN LG619456884

Comments: This Laboratory Grown Diamond was created by Chemical Vapor Deposition (CVD) growth process and may include post-growth treatment. Type IIa