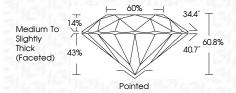

-------|-------------------|----------|------------------|
| Internally | Very Very          | Very              | Slightly | Included         |
| Flawless   | Slightly Included  | Slightly Included | Included |                  |

#### COLOR

| COLOR |   |   |   |   |   |   |       |            |       |  |  |  |  |
|-------|---|---|---|---|---|---|-------|------------|-------|--|--|--|--|
| D     | Е | F | G | Н | ı | J | Faint | Very Light | Light |  |  |  |  |



Sample Image Used



© IGI 2020, International Gemological Institute

FD - 10 20





IGI Report Number LG619456884

Description LABORATORY GROWN

DIAMOND

Shape and Cutting Style ROUND BRILLIANT

Measurements 9.33 - 9.38 X 5.69 MM

GRADING RESULTS

Clarity Grade

Carat Weight 3.11 CARATS
Color Grade G

Cut Grade IDEAL

SI 1



#### ADDITIONAL GRADING INFORMATION

Polish EXCELLENT
Symmetry EXCELLENT

Fluorescence NONE Inscription(s) IGN LG619456884

Comments: This Laboratory Grown Diamond was created by Chemical Vapor Deposition (CVD) growth process and may include post-growth treatment. Type IIa