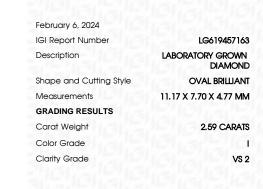

February 6, 2024

IGI Report Number LG619457163

Description

LABORATORY GROWN DIAMOND

Shape and Cutting Style

11.17 X 7.70 X 4.77 MM

OVAL BRILLIANT

**GRADING RESULTS** 

Measurements

2.59 CARATS Carat Weight

Color Grade

Clarity Grade VS 2

ADDITIONAL GRADING INFORMATION

Polish **EXCELLENT** 

**EXCELLENT** Symmetry

NONE Fluorescence