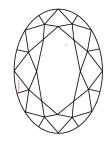

February 6, 2024

IGI Report Number LG619457163

Description

LABORATORY GROWN DIAMOND

Shape and Cutting Style

11.17 X 7.70 X 4.77 MM

OVAL BRILLIANT

**GRADING RESULTS** 

Measurements

2.59 CARATS Carat Weight

Color Grade

Clarity Grade VS 2

ADDITIONAL GRADING INFORMATION

Polish **EXCELLENT** 

**EXCELLENT** Symmetry

NONE Fluorescence

Inscription(s) /函 LG619457163

Comments: This Laboratory Grown Diamond was created by Chemical Vapor Deposition (CVD) growth process and may include post-growth treatment.

Type IIa

# LG619457163

Report verification at igi.org

## **PROPORTIONS**



#### **CLARITY CHARACTERISTICS**





## **KEY TO SYMBOLS**

Red symbols indicate internal characteristics. Green symbols indicate external characteristics.

## LABORATORY GROWN DIAMOND REPORT

## **GRADING SCALES**

## CLARITY

| IF                     | VVS 1-2                        | VS <sup>1-2</sup>         | SI 1-2               | I 1 - 3  |
|------------------------|--------------------------------|---------------------------|----------------------|----------|
| Internally<br>Flawless | Very Very<br>Slightly Included | Very<br>Slightly Included | Slightly<br>Included | Included |

# COLOR

| E | F | G | Н | 1 | J | Faint | Very Light | Light |
|---|---|---|---|---|---|-------|------------|-------|
|---|---|---|---|---|---|-------|------------|-------|



Sample Image Used



© IGI 2020, International Gemological In