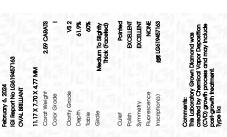

February 6, 2024

IGI Report Number LG619457163

Description

LABORATORY GROWN DIAMOND

Shape and Cutting Style

11.17 X 7.70 X 4.77 MM

OVAL BRILLIANT

**GRADING RESULTS** 

Measurements

2.59 CARATS Carat Weight

Color Grade

Clarity Grade VS 2

ADDITIONAL GRADING INFORMATION

Polish **EXCELLENT** 

**EXCELLENT** Symmetry

NONE Fluorescence

Inscription(s) /函 LG619457163

Comments: This Laboratory Grown Diamond was created by Chemical Vapor Deposition (CVD) growth process and may include post-growth treatment.

Type IIa