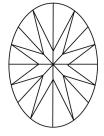

# **INSTITUTE**

## **ELECTRONIC COPY**

## LABORATORY GROWN DIAMOND REPORT

January 30, 2024

IGI Report Number LG619457214

LABORATORY GROWN Description

DIAMOND

G

Shape and Cutting Style OVAL BRILLIANT

Measurements 13.68 X 9.05 X 5.58 MM

## **GRADING RESULTS**

Carat Weight 4.34 CARATS

Color Grade

SI 1 Clarity Grade

## ADDITIONAL GRADING INFORMATION

Polish **EXCELLENT** 

**EXCELLENT** Symmetry

NONE Fluorescence

Inscription(s) /场 LG619457214

Comments: This Laboratory Grown Diamond was created by Chemical Vapor Deposition (CVD) growth process and may include post-growth treatment.

Type IIa

## **PROPORTIONS**



## **CLARITY CHARACTERISTICS**





## **KEY TO SYMBOLS**

Red symbols indicate internal characteristics. Green symbols indicate external characteristics.

## **GRADING SCALES**

## CLARITY

| IF                     | VVS <sup>1-2</sup>             | VS <sup>1-2</sup>         | SI 1-2               | I <sup>1-3</sup> |
|------------------------|--------------------------------|---------------------------|----------------------|------------------|
| Internally<br>Flawless | Very Very<br>Slightly Included | Very<br>Slightly Included | Slightly<br>Included | Included         |

#### COLOR

| Е | F | G | Н | I | J | Faint | Very Light | Ligh |
|---|---|---|---|---|---|-------|------------|------|
|---|---|---|---|---|---|-------|------------|------|



Sample Image Used



© IGI 2020, International Gemological Institute

FD -