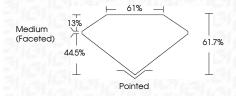

| I <sup>1-3</sup> |
|------------------------|--------------------------------|---------------------------|----------------------|------------------|
| Internally<br>Flawless | Very Very<br>Slightly Included | Very<br>Slightly Included | Slightly<br>Included | Included         |

#### COLOR

| Е | F | G | Н | I | J | Faint | Very Light | Ligh |
|---|---|---|---|---|---|-------|------------|------|
|---|---|---|---|---|---|-------|------------|------|



Sample Image Used



© IGI 2020, International Gemological Institute

FD - 10 20



January 30, 2024

IGI Report Number LG619457214

Description LABORATORY GROWN DIAMOND

Shape and Cutting Style **OVAL BRILLIANT** 

Measurements **GRADING RESULTS** 

Carat Weight 4.34 CARATS

13.68 X 9.05 X 5.58 MM

Color Grade Clarity Grade SI 1



#### ADDITIONAL GRADING INFORMATION

EXCELLENT Polish Symmetry **EXCELLENT** 

Fluorescence NONE 個 LG619457214 Inscription(s)

Comments: This Laboratory Grown Diamond was created by Chemical Vapor Deposition (CVD) growth process and may include post-growth treatment.