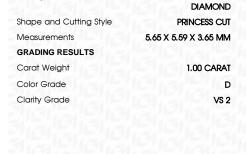

### LABORATORY GROWN DIAMOND REPORT

February 1, 2024

IGI Report Number LG619457595

Description LABORATORY GROWN

DIAMOND

Shape and Cutting Style PRINCESS CUT

Measurements 5.65 X 5.59 X 3.65 MM

# **GRADING RESULTS**

Carat Weight 1.00 CARAT

Color Grade D

Clarity Grade VS 2