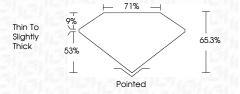

SYMBOLS**

Red symbols indicate internal characteristics. Green symbols indicate external characteristics.

### **GRADING SCALES**

### CLARITY

| IF                     | VVS <sup>1-2</sup>             | VS <sup>1-2</sup>         | SI 1-2               | I <sup>1-3</sup> |
|------------------------|--------------------------------|---------------------------|----------------------|------------------|
| Internally<br>Flawless | Very Very<br>Slightly Included | Very<br>Slightly Included | Slightly<br>Included | Included         |

# COLOR

| Ε | F | G | Н | I | J | Faint | Very Light | Light |
|---|---|---|---|---|---|-------|------------|-------|
|---|---|---|---|---|---|-------|------------|-------|



Sample Image Used



© IGI 2020, International Gemological Institute

FD - 10 20







#### ADDITIONAL GRADING INFORMATION

Inscription(s)

| Polish       | EXCELLEN |
|--------------|----------|
| Symmetry     | EXCELLEN |
| Fluorescence | NON      |

Comments: This Laboratory Grown Diamond was created by Chemical Vapor Deposition (CVD) growth process and may include post-growth treatment.

Type IIa