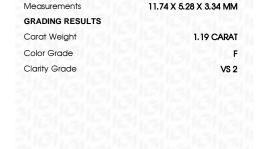

## LABORATORY GROWN DIAMOND REPORT

February 3, 2024

IGI Report Number

Description

Measurements

LABORATORY GROWN DIAMOND

LG619458259

Shape and Cutting Style

11.74 X 5.28 X 3.34 MM

MARQUISE BRILLIANT

## **GRADING RESULTS**

1.19 CARAT Carat Weight

Color Grade

Clarity Grade VS 2