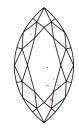

259

DIAMOND

LABORATORY GROWN

MARQUISE BRILLIANT

(159) LG619458259

February 3, 2024

Description

IGI Report Number

Shape and Cutting Style

# **ELECTRONIC COPY**

## LABORATORY GROWN DIAMOND REPORT

February 3, 2024

IGI Report Number

Description

Measurements

LABORATORY GROWN DIAMOND

LG619458259

Shape and Cutting Style

11.74 X 5.28 X 3.34 MM

MARQUISE BRILLIANT

## **GRADING RESULTS**

1.19 CARAT Carat Weight

Color Grade

Clarity Grade VS 2

## ADDITIONAL GRADING INFORMATION

Polish **EXCELLENT** 

**EXCELLENT** Symmetry

NONE Fluorescence

Inscription(s) 131 LG619458259

Comments: This Laboratory Grown Diamond was created by Chemical Vapor Deposition (CVD) growth process and may include post-growth treatment.

Type IIa

## **PROPORTIONS**



#### **CLARITY CHARACTERISTICS**





## **KEY TO SYMBOLS**

Red symbols indicate internal characteristics. Green symbols indicate external characteristics.

## **GRADING SCALES**

## CLARITY

| IF                     | VVS <sup>1-2</sup>             | VS <sup>1-2</sup>         | SI 1-2               | 11-3     |
|------------------------|--------------------------------|---------------------------|----------------------|----------|
| Internally<br>Flawless | Very Very<br>Slightly Included | Very<br>Slightly Included | Slightly<br>Included | Included |

#### COLOR

| E F G H I J Faint Very Light | Light |
|------------------------------|-------|
|------------------------------|-------|



Sample Image Used



© IGI 2020, International Gemological Institute

FD - 10 20







#### ADDITIONAL GRADING INFORMATION

| Polish