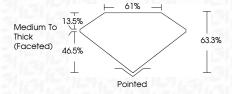

ROPORTIONS**



#### **CLARITY CHARACTERISTICS**





## **KEY TO SYMBOLS**

Red symbols indicate internal characteristics. Green symbols indicate external characteristics.

## **GRADING SCALES**

## CLARITY

| IF                     | VVS <sup>1-2</sup>             | VS <sup>1-2</sup>         | SI 1-2               | 11-3     |
|------------------------|--------------------------------|---------------------------|----------------------|----------|
| Internally<br>Flawless | Very Very<br>Slightly Included | Very<br>Slightly Included | Slightly<br>Included | Included |

#### COLOR

| E F G H I J Faint Very Light | Light |
|------------------------------|-------|
|------------------------------|-------|



Sample Image Used



© IGI 2020, International Gemological Institute

FD - 10 20







#### ADDITIONAL GRADING INFORMATION

| Polish       | EXCELLENT |
|--------------|-----------|
| Symmetry     | EXCELLENT |
| Fluorescence | NONE      |

Comments: This Laboratory Grown Diamond was created by Chemical Vapor Deposition (CVD) growth process and may include post-growth treatment.



Inscription(s)