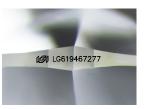

# ADDITIONAL GRADING INFORMATION

Polish **EXCELLENT** 

**EXCELLENT** Symmetry

NONE Fluorescence

1/到 LG619467277 Inscription(s)

Comments: This Laboratory Grown Diamond was created by Chemical Vapor Deposition (CVD) growth process and may include post-growth treatment.

Medium

(Faceted)

Inscription(s)

| Polish       | EXCELLEN |
|--------------|----------|
| Symmetry     | EXCELLEN |
| Fluorescence | NON      |

Pointed

(国) LG619467277

Comments: This Laboratory Grown Diamond was created by Chemical Vapor Deposition (CVD) growth process and may include post-growth treatment.