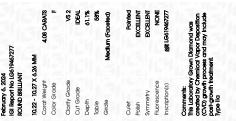

# LABORATORY GROWN DIAMOND REPORT

February 6, 2024

IGI Report Number LG619467277

Description

LABORATORY GROWN DIAMOND

Shape and Cutting Style

**ROUND BRILLIANT** 

Measurements

10.22 - 10.27 X 6.26 MM

## **GRADING RESULTS**

Carat Weight 4.08 CARATS

Color Grade

Clarity Grade VS 2

Cut Grade **IDEAL** 

# ADDITIONAL GRADING INFORMATION

Polish **EXCELLENT** 

**EXCELLENT** Symmetry

NONE Fluorescence

1/到 LG619467277 Inscription(s)

Comments: This Laboratory Grown Diamond was created by Chemical Vapor Deposition (CVD) growth process and may include post-growth treatment.

Type IIa

Medium

(Faceted)

Inscription(s)

| Polish       | EXCELLEN |
|--------------|----------|
| Symmetry     | EXCELLEN |
| Fluorescence | NON      |

Pointed

(国) LG619467277

Comments: This Laboratory Grown Diamond was created by Chemical Vapor Deposition (CVD) growth process and may include post-growth treatment.