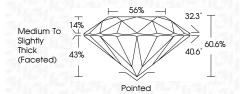

----|-------------------|-------------------|----------|------------------|
| Internally | Very Very         | Very              | Slightly | Included         |
| Flawless   | Slightly Included | Slightly Included | Included |                  |

#### COLOR

| COLOR |   |   |   |   |   |   |       |            |       |
|-------|---|---|---|---|---|---|-------|------------|-------|
| D     | Е | F | G | Н | ı | J | Faint | Very Light | Light |



Sample Image Used



© IGI 2020, International Gemological Institute

FD - 10 20



February 4, 2024 IGI Report Number LG619467282 Description LABORATORY GROWN DIAMOND Shape and Cutting Style ROUND BRILLIANT 11.02 - 11.07 X 6.69 MM Measurements **GRADING RESULTS** Carat Weight 5.01 CARATS Color Grade G Clarity Grade VS 2 Cut Grade **EXCELLENT** 



#### ADDITIONAL GRADING INFORMATION

| Polish   | EXCELLEN |
|----------|----------|
| Symmetry | EXCELLEN |
|          |          |

Fluorescence NONE Inscription(s) (G) LG619467282

Comments: This Laboratory Grown Diamond was created by Chemical Vapor Deposition (CVD) growth process and may include post-growth treatment.

Type Ila