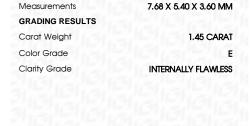

## LABORATORY GROWN DIAMOND REPORT

February 7, 2024

IGI Report Number LG619468486

LABORATORY GROWN Description

DIAMOND

Shape and Cutting Style **EMERALD CUT** 

Measurements 7.68 X 5.40 X 3.60 MM

**GRADING RESULTS** 

1.45 CARAT Carat Weight

Color Grade

Clarity Grade INTERNALLY FLAWLESS