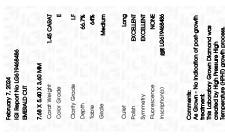

## LABORATORY GROWN DIAMOND REPORT

February 7, 2024

IGI Report Number LG619468486

LABORATORY GROWN Description

DIAMOND

Shape and Cutting Style **EMERALD CUT** 

Measurements 7.68 X 5.40 X 3.60 MM

**GRADING RESULTS** 

1.45 CARAT Carat Weight

Color Grade

Clarity Grade INTERNALLY FLAWLESS

# ADDITIONAL GRADING INFORMATION

Polish **EXCELLENT** 

**EXCELLENT** Symmetry

NONE Fluorescence

/函 LG619468486 Inscription(s)

Comments: As Grown - No indication of post-growth

treatment

This Laboratory Grown Diamond was created by High Pressure High Temperature (HPHT) growth process.

Type II