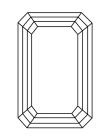

## LABORATORY GROWN DIAMOND REPORT

February 7, 2024

IGI Report Number LG619468486

LABORATORY GROWN Description

DIAMOND

Shape and Cutting Style **EMERALD CUT** 

Measurements 7.68 X 5.40 X 3.60 MM

**GRADING RESULTS** 

#### **PROPORTIONS**