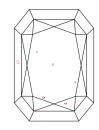

8.48 X 5.67 X 3.66 MM Measurements

**GRADING RESULTS** 

Carat Weight **1.52 CARAT** 

Color Grade

Clarity Grade VS 2

**EXCELLENT** Cut Grade

ADDITIONAL GRADING INFORMATION

**EXCELLENT** Polish

### **PROPORTIONS**