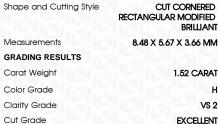

## LABORATORY GROWN DIAMOND REPORT

February 6, 2024

IGI Report Number LG620412637

Description

LABORATORY GROWN DIAMOND

Shape and Cutting Style CUT CORNERED RECTANGULAR

MODIFIED BRILLIANT

Н

8.48 X 5.67 X 3.66 MM Measurements

**GRADING RESULTS** 

Carat Weight **1.52 CARAT** 

Color Grade

Clarity Grade VS 2

**EXCELLENT** Cut Grade

ADDITIONAL GRADING INFORMATION

**EXCELLENT** Polish