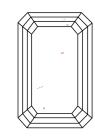

# INSTITUTE

# **ELECTRONIC COPY**

# LABORATORY GROWN DIAMOND REPORT

February 3, 2024

IGI Report Number LG620414779

LABORATORY GROWN Description

DIAMOND

Shape and Cutting Style **EMERALD CUT** 

Measurements 7.60 X 5.60 X 3.82 MM

# **GRADING RESULTS**

1.58 CARAT Carat Weight

Color Grade

Clarity Grade VS 1

# ADDITIONAL GRADING INFORMATION

Polish **EXCELLENT** 

**EXCELLENT** Symmetry

NONE Fluorescence

Inscription(s) /函 LG620414779

Comments: This Laboratory Grown Diamond was created by Chemical Vapor Deposition (CVD) growth process and may include post-growth treatment.

Type IIa

# **PROPORTIONS**



### **CLARITY CHARACTERISTICS**





# **KEY TO SYMBOLS**

Red symbols indicate internal characteristics. Green symbols indicate external characteristics.

# **GRADING SCALES**

# CLARITY

| IF                     | VVS <sup>1-2</sup>             | VS <sup>1-2</sup>         | SI 1-2               | I <sup>1-3</sup> |
|------------------------|--------------------------------|---------------------------|----------------------|------------------|
| Internally<br>Flawless | Very Very<br>Slightly Included | Very<br>Slightly Included | Slightly<br>Included | Included         |

### COLOR

| E | F | G | Н | I | J | Faint | Very Light | Light |
|---|---|---|---|---|---|-------|------------|-------|
|---|---|---|---|---|---|-------|------------|-------|



Sample Image Used



© IGI 2020, International Gemological Institute

FD -