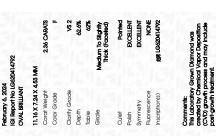

## LABORATORY GROWN DIAMOND REPORT

February 6, 2024

IGI Report Number LG620414792

LABORATORY GROWN Description

DIAMOND

Shape and Cutting Style

OVAL BRILLIANT

Measurements

11.16 X 7.24 X 4.53 MM

# **GRADING RESULTS**

2.36 CARATS Carat Weight

Color Grade

Clarity Grade VS 2

#### ADDITIONAL GRADING INFORMATION

| Polish       | EXCELLENT |  |  |
|--------------|-----------|--|--|
| Symmetry     | EXCELLENT |  |  |
| Fluorescence | NONE      |  |  |

(159) LG620414792 Inscription(s) Comments: This Laboratory Grown Diamond was created by Chemical Vapor Deposition (CVD) growth process and may include post-growth treatment.