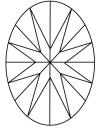

Report verification at igi.org

LG620414792

February 6, 2024

IGI Report Number

# **ELECTRONIC COPY**

## LABORATORY GROWN DIAMOND REPORT

February 6, 2024

IGI Report Number LG620414792

LABORATORY GROWN Description

DIAMOND

Shape and Cutting Style

OVAL BRILLIANT

Measurements

11.16 X 7.24 X 4.53 MM

# **GRADING RESULTS**

2.36 CARATS Carat Weight

Color Grade

Clarity Grade VS 2

### ADDITIONAL GRADING INFORMATION

Polish **EXCELLENT** 

**EXCELLENT** Symmetry

NONE Fluorescence

Inscription(s) /函 LG620414792

Comments: This Laboratory Grown Diamond was created by Chemical Vapor Deposition (CVD) growth process and may include post-growth treatment.

Type IIa

### **PROPORTIONS**



## **CLARITY CHARACTERISTICS**





### **KEY TO SYMBOLS**

Red symbols indicate internal characteristics. Green symbols indicate external characteristics.

### **GRADING SCALES**

### CLARITY

| IF                     | VVS <sup>1-2</sup>             | VS <sup>1-2</sup>         | SI 1-2               | I <sup>1-3</sup> |
|------------------------|--------------------------------|---------------------------|----------------------|------------------|
| Internally<br>Flawless | Very Very<br>Slightly Included | Very<br>Slightly Included | Slightly<br>Included | Included         |

# COLOR

| Е | F | G | Н | I | J | Faint | Very Light | Ligh |
|---|---|---|---|---|---|-------|------------|------|
|---|---|---|---|---|---|-------|------------|------|



Sample Image Used



© IGI 2020, International Gemological Institute

FD -