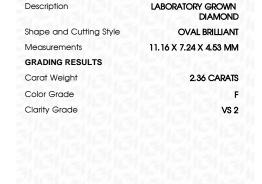

## LABORATORY GROWN DIAMOND REPORT

February 6, 2024

IGI Report Number LG620414792

LABORATORY GROWN Description

DIAMOND

Shape and Cutting Style

OVAL BRILLIANT

Measurements

11.16 X 7.24 X 4.53 MM

# **GRADING RESULTS**

2.36 CARATS Carat Weight

Color Grade

Clarity Grade VS 2

### ADDITIONAL GRADING INFORMATION

Polish **EXCELLENT** 

**EXCELLENT** Symmetry

NONE Fluorescence

Inscription(s) /函 LG620414792

Comments: This Laboratory Grown Diamond was created by Chemical Vapor Deposition (CVD) growth process and may include post-growth treatment.