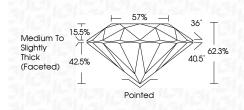

#### LABORATORY GROWN DIAMOND REPORT

LG620415582 Report verification at igi.org

57%

Pointed

36

40.5°

62.3%

PROPORTIONS

15.5%

42.5%

**CLARITY CHARACTERISTICS** 

**KEY TO SYMBOLS** 

Red symbols indicate internal characteristics.

Green symbols indicate external characteristics.

 $\checkmark$ ~

Medium To

Slightly Thick (Faceted)