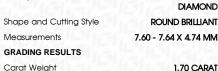

# LABORATORY GROWN DIAMOND REPORT

February 14, 2024

IGI Report Number

LG620416862

Description

DIAMOND

Shape and Cutting Style

ROUND BRILLIANT

Measurements

7.60 - 7.64 X 4.74 MM

LABORATORY GROWN

# **GRADING RESULTS**

1.70 CARAT Carat Weight

Color Grade

Clarity Grade

Cut Grade

**IDEAL** 

VVS 2