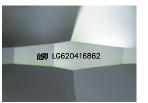

# LG620416862

# LABORATORY GROWN DIAMOND REPORT

February 14, 2024

IGI Report Number

LG620416862

Description

DIAMOND

Shape and Cutting Style

ROUND BRILLIANT

Measurements

7.60 - 7.64 X 4.74 MM

LABORATORY GROWN