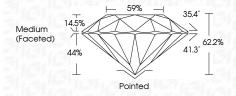

ate external characteristics.

## **GRADING SCALES**

DEFGHIJ

## CLARITY

| IF |                  | VVS <sup>1-2</sup>             | VS <sup>1-2</sup>         | SI 1-2               | I <sup>1-3</sup> |
|----|------------------|--------------------------------|---------------------------|----------------------|------------------|
|    | ernally<br>vless | Very Very<br>Slightly Included | Very<br>Slightly Included | Slightly<br>Included | Included         |
| СО | LOR              |                                |                           |                      |                  |

Faint

Very Light

Light



Sample Image Used





© IGI 2020, International Gemological Institute

FD - 10 20





1.70 CARAT Color Grade Clarity Grade VVS 2

LG620416862

LABORATORY GROWN

Cut Grade IDEAL



#### ADDITIONAL GRADING INFORMATION

Polish **EXCELLENT EXCELLENT** Symmetry Fluorescence

NONE (国) LG620416862 Inscription(s)

Comments: This Laboratory Grown Diamond was created by Chemical Vapor Deposition (CVD) growth process and may include post-growth treatment.