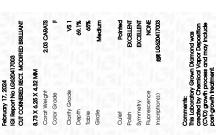

### LABORATORY GROWN DIAMOND REPORT

February 17, 2024

IGI Report Number LG620417003

LABORATORY GROWN Description

DIAMOND

VS 1

Shape and Cutting Style CUT CORNERED RECTANGULAR

MODIFIED BRILLIANT

8.73 X 6.25 X 4.32 MM Measurements

**GRADING RESULTS** 

Carat Weight 2.03 CARATS

Color Grade

Clarity Grade

### ADDITIONAL GRADING INFORMATION

Polish **EXCELLENT** 

**EXCELLENT** Symmetry

NONE Fluorescence

(场) LG620417003 Inscription(s)

Comments: This Laboratory Grown Diamond was created by Chemical Vapor Deposition (CVD) growth process and may include post-growth treatment.

# February 17, 2024

IGI Report Number LG620417003

Description LABORATORY GROWN DIAMOND

Shape and Cutting Style **CUT CORNERED** 

RECTANGULAR MODIFIED BRILLIANT

Measurements 8.73 X 6.25 X 4.32 MM

**GRADING RESULTS** 

Carat Weight 2.03 CARATS

Color Grade Clarity Grade VS 1

#### ADDITIONAL GRADING INFORMATION

**EXCELLENT** Polish **EXCELLENT** Symmetry

Fluorescence NONE (国) LG620417003 Inscription(s)

Comments: This Laboratory Grown Diamond was created by Chemical Vapor Deposition (CVD) growth process and may include post-growth treatment.