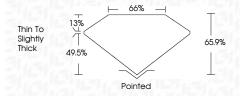

--------|-------------------|----------|----------|
| Internally | Very Very          | Very              | Slightly | Included |
| Flawless   | Slightly Included  | Slightly Included | Included |          |

### COLOR

| COLOR |   |   |   |   |   |   |       |            |       |  |  |  |  |
|-------|---|---|---|---|---|---|-------|------------|-------|--|--|--|--|
| D     | Е | F | G | Н | I | J | Faint | Very Light | Light |  |  |  |  |



Sample Image Used



© IGI 2020, International Gemological Institute

FD - 10 20



February 19, 2024 IGI Report Number LG620417167 Description LABORATORY GROWN DIAMOND Shape and Cutting Style **CUT CORNERED** RECTANGULAR MODIFIED BRILLIANT Measurements 7.99 X 5.78 X 3.81 MM **GRADING RESULTS** Carat Weight 1.51 CARAT Color Grade Clarity Grade VS 1



### ADDITIONAL GRADING INFORMATION

Polish EXCELLENT
Symmetry VERY GOOD
Fluorescence NONE
Inscription(s) (G) LG620417167

Comments: This Laboratory Grown Diamond was created by Chemical Vapor Deposition (CVD) growth process and may include post-growth treatment.

Type Ila