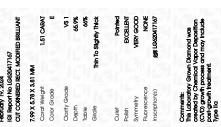

## LABORATORY GROWN DIAMOND REPORT

February 19, 2024

IGI Report Number LG620417167

Description

LABORATORY GROWN DIAMOND

Shape and Cutting Style CUT CORNERED RECTANGULAR

MODIFIED BRILLIANT

Measurements

7.99 X 5.78 X 3.81 MM

**GRADING RESULTS** 

Carat Weight 1.51 CARAT

Color Grade

E

Clarity Grade

VS 1

# ADDITIONAL GRADING INFORMATION

Polish **EXCELLENT** 

Symmetry VERY GOOD

Fluorescence NONE

Inscription(s) IGI LG620417167

Comments: This Laboratory Grown Diamond was created by Chemical Vapor Deposition (CVD) growth process and may include post-growth treatment.