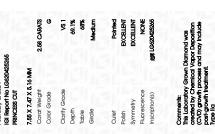

## LABORATORY GROWN DIAMOND REPORT

February 6, 2024

IGI Report Number LG620425265

LABORATORY GROWN Description

DIAMOND

G

Shape and Cutting Style PRINCESS CUT

Measurements 7.55 X 7.47 X 5.16 MM

# **GRADING RESULTS**

Carat Weight 2.58 CARATS

Color Grade

Clarity Grade VS 1

### ADDITIONAL GRADING INFORMATION

Polish **EXCELLENT** 

**EXCELLENT** Symmetry

NONE Fluorescence

Inscription(s) 131 LG620425265

Comments: This Laboratory Grown Diamond was created by Chemical Vapor Deposition (CVD) growth process and may include post-growth treatment.

FD - 10 20

February 6, 2024 IGI Report Number Description LABORATORY GROWN

Shape and Cutting Style PRINCESS CUT Measurements 7.55 X 7.47 X 5.16 MM

LG620425265

DIAMOND

**GRADING RESULTS** 

Carat Weight 2.58 CARATS Color Grade Clarity Grade VS 1

#### ADDITIONAL GRADING INFORMATION

EXCELLENT Polish **EXCELLENT** Symmetry

Fluorescence NONE (159) LG620425265 Inscription(s)

Comments: This Laboratory Grown Diamond was created by Chemical Vapor Deposition (CVD) growth process and may include post-growth treatment.