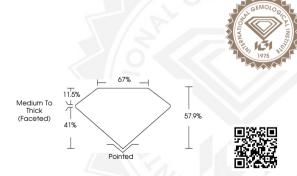

## HEART BRILLIANT

#### 4.02 X 4.78 X 2.77 MM

 Carat Weight
 0.31 CARAT

 Color Grade
 FANCY PINK

 Clarity Grade
 VS 2

 Polish
 VERY GOOD

 Symmetry
 VERY GOOD

Fluorescence SLIGHT Inscription(s) (#5) LG620425816
Comments: This Laboratory Grown

Diamond was created by High Pressure High Temperature (HPHT) growth process. Indications of post-growth treatment.