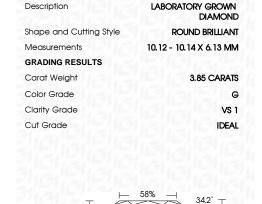

## LABORATORY GROWN DIAMOND REPORT

February 6, 2024

IGI Report Number LG620427793

LABORATORY GROWN Description

DIAMOND

Shape and Cutting Style ROUND BRILLIANT

Measurements 10.12 - 10.14 X 6.13 MM

## **GRADING RESULTS**

Carat Weight 3.85 CARATS

Color Grade G

Clarity Grade VS 1

Cut Grade **IDEAL** 

#### **PROPORTIONS**