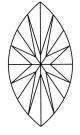

Report verification at igi.org

LG620428703

(159) LG620428703

LABORATORY GROWN

February 8, 2024

Description

IGI Report Number

# **ELECTRONIC COPY**

## LABORATORY GROWN DIAMOND REPORT

February 8, 2024

IGI Report Number LG620428703

Description

LABORATORY GROWN DIAMOND

Shape and Cutting Style

MARQUISE BRILLIANT 16.66 X 7.66 X 4.71 MM

G

**GRADING RESULTS** 

Measurements

Carat Weight 3.32 CARATS

Color Grade

Clarity Grade VVS 2

#### ADDITIONAL GRADING INFORMATION

Polish **EXCELLENT** 

Symmetry **EXCELLENT** 

Fluorescence NONE

Inscription(s) LG620428703

Comments: This Laboratory Grown Diamond was created by Chemical Vapor Deposition (CVD) growth process and may include post-growth treatment.

Type IIa

### **PROPORTIONS**



## CLARITY CHARACTERISTICS





#### **KEY TO SYMBOLS**

Red symbols indicate internal characteristics. Green symbols indicate external characteristics.

#### **GRADING SCALES**

#### CLARITY

| IF                     | VVS <sup>1-2</sup>             | VS <sup>1-2</sup>         | SI 1-2               | I <sup>1-3</sup> |
|------------------------|--------------------------------|---------------------------|----------------------|------------------|
| Internally<br>Flawless | Very Very<br>Slightly Included | Very<br>Slightly Included | Slightly<br>Included | Included         |

## COLOR

| Е | F | G | Н | I | J | Faint | Very Light | Ligh |
|---|---|---|---|---|---|-------|------------|------|
|---|---|---|---|---|---|-------|------------|------|



Sample Image Used



© IGI 2020, International Gemological Institute

F