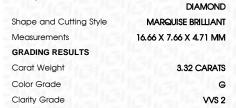

## LABORATORY GROWN DIAMOND REPORT

February 8, 2024

IGI Report Number LG620428703

Description

LABORATORY GROWN DIAMOND

Shape and Cutting Style

MARQUISE BRILLIANT 16.66 X 7.66 X 4.71 MM

G

**GRADING RESULTS** 

Measurements

Carat Weight 3.32 CARATS

Color Grade

Clarity Grade VVS 2