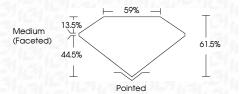

SYMBOLS**

Red symbols indicate internal characteristics. Green symbols indicate external characteristics.

#### **GRADING SCALES**

#### CLARITY

| IF                     | VVS <sup>1-2</sup>             | VS <sup>1-2</sup>         | SI 1-2               | I <sup>1-3</sup> |
|------------------------|--------------------------------|---------------------------|----------------------|------------------|
| Internally<br>Flawless | Very Very<br>Slightly Included | Very<br>Slightly Included | Slightly<br>Included | Included         |

## COLOR

| Е | F | G | Н | I | J | Faint | Very Light | Ligh |
|---|---|---|---|---|---|-------|------------|------|
|---|---|---|---|---|---|-------|------------|------|



Sample Image Used



© IGI 2020, International Gemological Institute

FD - 10 20







#### ADDITIONAL GRADING INFORMATION

Inscription(s)

| Polish       | EXCELLEN |
|--------------|----------|
| Symmetry     | EXCELLEN |
| Fluorescence | NONI     |

Comments: This Laboratory Grown Diamond was created by Chemical Vapor Deposition (CVD) growth process and may include post-growth treatment.

Type IIa