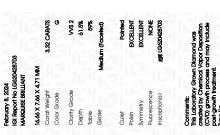

## LABORATORY GROWN DIAMOND REPORT

February 8, 2024

IGI Report Number LG620428703

Description

LABORATORY GROWN DIAMOND

Shape and Cutting Style

MARQUISE BRILLIANT 16.66 X 7.66 X 4.71 MM

G

**GRADING RESULTS** 

Measurements

Carat Weight 3.32 CARATS

Color Grade

Clarity Grade VVS 2

#### ADDITIONAL GRADING INFORMATION

Polish **EXCELLENT** 

Symmetry **EXCELLENT** 

Fluorescence NONE

Inscription(s) LG620428703

Comments: This Laboratory Grown Diamond was created by Chemical Vapor Deposition (CVD) growth process and may include post-growth treatment.

#### ADDITIONAL GRADING INFORMATION

Inscription(s)

| Polish       | EXCELLEN |
|--------------|----------|
| Symmetry     | EXCELLEN |
| Fluorescence | NONI     |

Comments: This Laboratory Grown Diamond was created by Chemical Vapor Deposition (CVD) growth process and may include post-growth treatment.

Type IIa