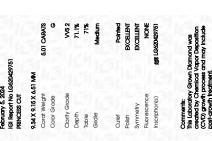

February 5, 2024

LABORATORY GROWN
DIAMOND
PRINCESS CUT

LG620429751

Measurements 9.34 X 9.15 X 6.51 MM

## **GRADING RESULTS**

Carat Weight 5.01 CARATS

Color Grade G

Clarity Grade VVS 2

#### ADDITIONAL GRADING INFORMATION

Polish EXCELLENT
Symmetry EXCELLENT

Fluorescence NONE Inscription(s) (G) LG620429751

Comments: This Laboratory Grown Diamond was created by Chemical Vapor Deposition (CVD) growth process and may include post-growth treatment. Type Ila