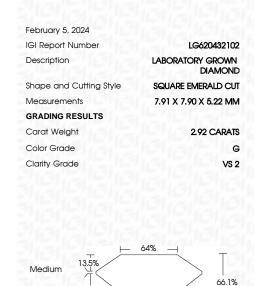

#### LABORATORY GROWN DIAMOND REPORT

February 5, 2024

IGI Report Number

Description

Shape and Cutting Style

Measurements

**GRADING RESULTS** Carat Weight

Color Grade

Clarity Grade

ADDITIONAL GRADING INFORMATION

Comments: This Laboratory Grown Diamond was

Polish Symmetry

Fluorescence

Inscription(s)

created by Chemical Vapor Deposition (CVD) growth process and may include post-growth treatment. Type IIa

G

VS 2

LABORATORY GROWN

SQUARE EMERALD CUT

7.91 X 7.90 X 5.22 MM

Pointed

Medium 13.5% V 66.1% 49.5%

# ADDITIONAL GRADING INFORMATION

49.5%

Inscription(s)

| Polish         | EXCELLENT         |  |  |
|----------------|-------------------|--|--|
| Symmetry       | EXCELLENT         |  |  |
| Fluorescence   | NONE              |  |  |
| Inscription(s) | (159) LG620432102 |  |  |

Pointed

Comments: This Laboratory Grown Diamond was created by Chemical Vapor Deposition (CVD) growth process and may include post-growth treatment.