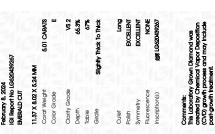

Report verification at igi.org

LG620439267

65.3%

February 8, 2024

Slightly

Thick

Thick To

IGI Report Number

#### ADDITIONAL GRADING INFORMATION

Polish **EXCELLENT** 

**EXCELLENT** Symmetry

NONE Fluorescence

Inscription(s) /函 LG620439267

Comments: This Laboratory Grown Diamond was created by Chemical Vapor Deposition (CVD) growth process and may include post-growth treatment.

#### ADDITIONAL GRADING INFORMATION

47.5%

| Polish       | EXCELLEN |  |
|--------------|----------|--|
| Symmetry     | EXCELLEN |  |
| Fluorescence | NON      |  |

(159) LG620439267 Inscription(s)

Long

Comments: This Laboratory Grown Diamond was created by Chemical Vapor Deposition (CVD) growth process and may include post-growth treatment.