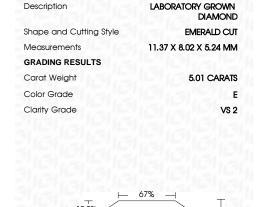

### LABORATORY GROWN DIAMOND REPORT

February 8, 2024

IGI Report Number LG620439267

LABORATORY GROWN Description

DIAMOND

E

Shape and Cutting Style **EMERALD CUT** 

Measurements 11.37 X 8.02 X 5.24 MM

## **GRADING RESULTS**

Carat Weight 5.01 CARATS

Color Grade

Clarity Grade VS 2