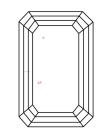

Report verification at igi.org

LG620439267

65.3%

February 8, 2024

Slightly

Thick

Thick To

IGI Report Number

# **ELECTRONIC COPY**

### LABORATORY GROWN DIAMOND REPORT

February 8, 2024

IGI Report Number LG620439267

LABORATORY GROWN Description

DIAMOND

E

Shape and Cutting Style **EMERALD CUT** 

Measurements 11.37 X 8.02 X 5.24 MM

## **GRADING RESULTS**

Carat Weight 5.01 CARATS

Color Grade

Clarity Grade VS 2

#### ADDITIONAL GRADING INFORMATION

Polish **EXCELLENT** 

**EXCELLENT** Symmetry

NONE Fluorescence

Inscription(s) /函 LG620439267

Comments: This Laboratory Grown Diamond was created by Chemical Vapor Deposition (CVD) growth process and may include post-growth treatment.

Type IIa

#### **PROPORTIONS**



#### **CLARITY CHARACTERISTICS**





#### **KEY TO SYMBOLS**

Red symbols indicate internal characteristics. Green symbols indicate external characteristics.

#### **GRADING SCALES**

#### CLARITY

| IF                     | VVS <sup>1-2</sup>             | VS <sup>1-2</sup>         | SI 1-2               | I 1 - 3  |
|------------------------|--------------------------------|---------------------------|----------------------|----------|
| Internally<br>Flawless | Very Very<br>Slightly Included | Very<br>Slightly Included | Slightly<br>Included | Included |

#### COLOR

| E F G H I J Faint Very Light Lig | ght |
|----------------------------------|-----|
|----------------------------------|-----|



Sample Image Used



© IGI 2020, International Gemological Institute

FD - 10 20





#### ADDITIONAL GRADING INFORMATION

4