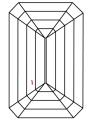

#### **CLARITY CHARACTERISTICS**

#### **KEY TO SYMBOLS**

Red symbols indicate internal characteristics. Green symbols indicate external characteristics.