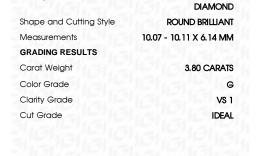

## LABORATORY GROWN DIAMOND REPORT

February 8, 2024

IGI Report Number LG620450926

LABORATORY GROWN Description

DIAMOND

G

Shape and Cutting Style ROUND BRILLIANT

Measurements 10.07 - 10.11 X 6.14 MM

# **GRADING RESULTS**

Carat Weight 3.80 CARATS

Color Grade

Clarity Grade VS 1

Cut Grade **IDEAL** 