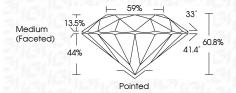

*KEY TO SYMBOLS**

Red symbols indicate internal characteristics. Green symbols indicate external characteristics.

#### **GRADING SCALES**

#### CLARITY

| IF                     | VVS <sup>1-2</sup>             | VS <sup>1-2</sup>         | SI 1-2               | I 1 - 3  |
|------------------------|--------------------------------|---------------------------|----------------------|----------|
| Internally<br>Flawless | Very Very<br>Slightly Included | Very<br>Slightly Included | Slightly<br>Included | Included |

#### COLOR

| ) | E | F | G | Н | I | J | Faint | Very Light | Light |
|---|---|---|---|---|---|---|-------|------------|-------|
|   |   |   |   |   |   |   |       |            |       |



Sample Image Used



© IGI 2020, International Gemological Institute

FD - 10 20







## ADDITIONAL GRADING INFORMATION

| Polish   | EXCELLEN |
|----------|----------|
| Symmetry | EXCELLEN |
|          |          |

Fluorescence (159) LG620450926 Inscription(s)

Comments: This Laboratory Grown Diamond was created by Chemical Vapor Deposition (CVD) growth process and may include post-growth treatment.