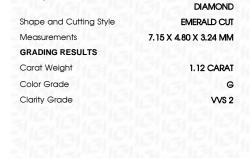

### LABORATORY GROWN DIAMOND REPORT

February 8, 2024

IGI Report Number LG620454924

LABORATORY GROWN Description

DIAMOND

Shape and Cutting Style **EMERALD CUT** 

Measurements 7.15 X 4.80 X 3.24 MM

## **GRADING RESULTS**

1.12 CARAT Carat Weight

Color Grade G

Clarity Grade VVS 2