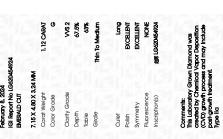

### LABORATORY GROWN DIAMOND REPORT

February 8, 2024

IGI Report Number LG620454924

LABORATORY GROWN Description

DIAMOND

Shape and Cutting Style **EMERALD CUT** 

Measurements 7.15 X 4.80 X 3.24 MM

## **GRADING RESULTS**

1.12 CARAT Carat Weight

Color Grade G

Clarity Grade VVS 2

#### ADDITIONAL GRADING INFORMATION

Polish **EXCELLENT** 

**EXCELLENT** Symmetry

NONE Fluorescence

Inscription(s) 131 LG620454924

Comments: This Laboratory Grown Diamond was created by Chemical Vapor Deposition (CVD) growth process and may include post-growth treatment.