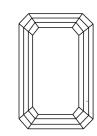

Report verification at igi.org

LABORATORY GROWN

LG620454924

LABORATORY GROWN

February 8, 2024

Description

IGI Report Number

# **ELECTRONIC COPY**

### LABORATORY GROWN DIAMOND REPORT

February 8, 2024

IGI Report Number LG620454924

LABORATORY GROWN Description

DIAMOND

Shape and Cutting Style **EMERALD CUT** 

Measurements 7.15 X 4.80 X 3.24 MM

## **GRADING RESULTS**

1.12 CARAT Carat Weight

Color Grade G

Clarity Grade VVS 2

#### ADDITIONAL GRADING INFORMATION

Polish **EXCELLENT** 

**EXCELLENT** Symmetry

NONE Fluorescence

Inscription(s) 131 LG620454924

Comments: This Laboratory Grown Diamond was created by Chemical Vapor Deposition (CVD) growth process and may include post-growth treatment.

Type IIa

#### **PROPORTIONS**



### **CLARITY CHARACTERISTICS**





### **KEY TO SYMBOLS**

Red symbols indicate internal characteristics. Green symbols indicate external characteristics.

#### **GRADING SCALES**

#### CLARITY

| IF                     | VVS <sup>1-2</sup>             | VS <sup>1-2</sup>         | SI 1-2               | I <sup>1-3</sup> |
|------------------------|--------------------------------|---------------------------|----------------------|------------------|
| Internally<br>Flawless | Very Very<br>Slightly Included | Very<br>Slightly Included | Slightly<br>Included | Included         |

### COLOR

| Е | F | G | Н | I | J | Faint | Very Light | Light |
|---|---|---|---|---|---|-------|------------|-------|
|---|---|---|---|---|---|-------|------------|-------|



Sample Image Used



© IGI 2020, International Gemological Institu