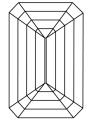

### **CLARITY CHARACTERISTICS**

### **KEY TO SYMBOLS**

Red symbols indicate internal characteristics. Green symbols indicate external characteristics.