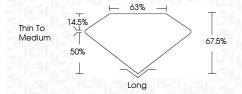

#### **PROPORTIONS**

### LABORATORY GROWN DIAMOND REPORT

February 8, 2024

IGI Report Number LG620454924

LABORATORY GROWN Description

DIAMOND

Shape and Cutting Style **EMERALD CUT** 

Measurements 7.15 X 4.80 X 3.24 MM